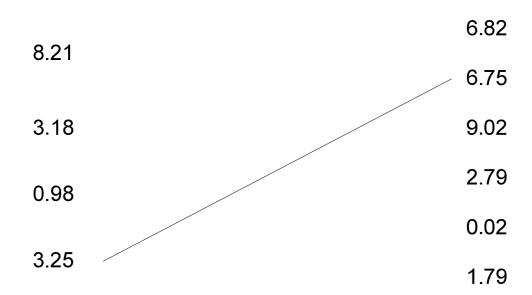

3.

Write down 34.705 in words.

4.

Write down 308.251 in words.

5.

6.

7.

Draw a line pairing up the numbers that add up to make 10.