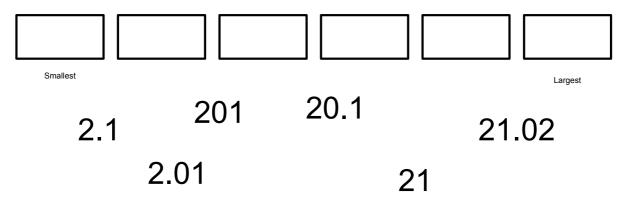

If you have access to the Internet, you can use <a href="www.achildsguideto.com">www.achildsguideto.com</a> to help you to get your homework correct.

See if you can answer the following questions:

Write down Nine hundred and six point four in figures.