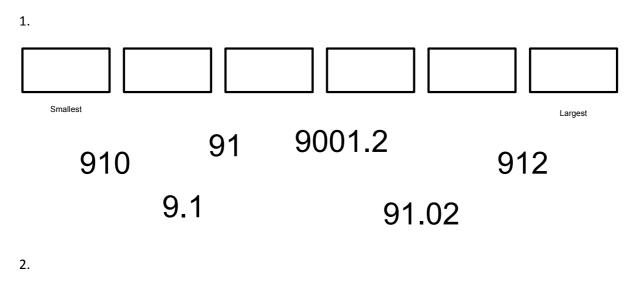

If you have access to the Internet, you can use <a href="www.achildsguideto.com">www.achildsguideto.com</a> to help you to get your homework correct.

See if you can answer the following questions:

Write down Nine hundred and six point four in figures.