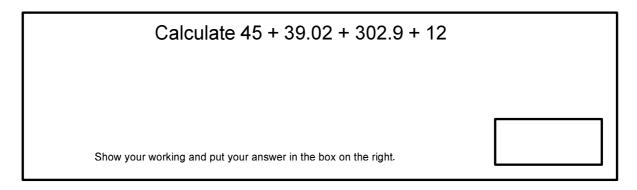

If you have access to the Internet, you can use <a href="www.achildsguideto.com">www.achildsguideto.com</a> to help you to get your homework correct.

See if you can answer the following questions:

Write down Nine hundred and six point four in figures.